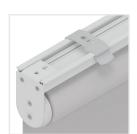

Mechanism - Spring lock **Fabrics**: Filtering/Blackout

Fixing System: Clips (snap-in supports)

Fixing: Wall or ceiling

## Recommended sizes (mm)

|     | Width | Height |
|-----|-------|--------|
| min | 500   | 300    |
| max | 1800  | 1900   |

Ring

Fastening clips

Backward Winding Right chain

Front Winding Left chain Upon Request