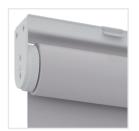

Mechanism - Spring lock **Fabrics**: Filtering/Blackout

Fixing System: Clips (snap-in supports)

Fixing: Wall or ceiling

## Recommended sizes (mm)

|     | Width | Height |
|-----|-------|--------|
| min | 500   | 300    |
| max | 1800  | 1900   |

Ring

Fastening clips

Backward Winding Right chain

Front Winding Left chain Upon Request