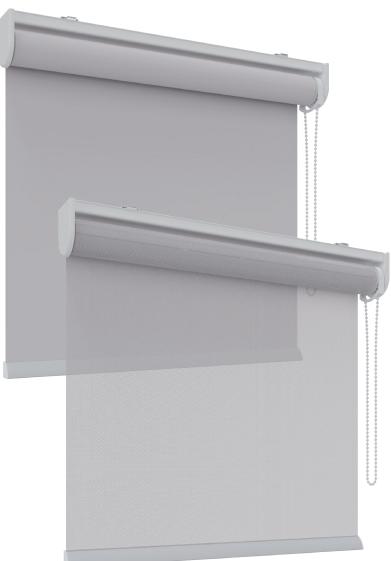

## **RMI 01**

## Roller with Chain and Top Profile Blackout / Filtering

Suitable for: Window

**Winding**: Manual with Right Chain and backward unwinding, manual stop at any point

Winding Control: Slow back-on-top system, Stop

Mechanism - Spring lock **Fabrics**: Filtering/Blackout

Fixing System: Clips (snap-in supports)

Fixing: Wall or ceiling

## Recommended sizes (mm)

|     | Width | Height |
|-----|-------|--------|
| min | 500   | 300    |
| max | 1800  | 1900   |

Ring

Fastening clips

Backward Winding Right chain

Front Winding Left chain Upon Request