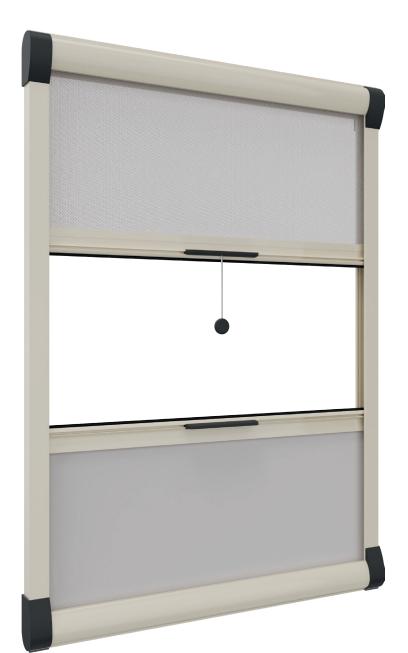

## **RMI 33**

Double
Blackout / Filtering

Suitable for: Window

**Winding**: Manual spring, manual stop at any point

Closing system : Snap-closing system

 $\textbf{Handle:} \ Ergonomic\ internal\ grip\ with\ anti-insect\ brush$ 

**Handle**: Recessed **Fabrics**: Filtering/Blackout **Fixing System**: Screw/plug

**NOTE:** For proper operation in skylight applications, a height below 850 mm is recommended.

The possibility of installation must be verified based on the fabric, measurements, and cassette required.

## Recommended sizes (mm)

|               | Width | Height |
|---------------|-------|--------|
| max blackout  | 1000  | 1000   |
| max filtering | 1000  | 500    |

Side Track

Via Provinciale, 10 46020 Montteggiana (MN) - ITALY