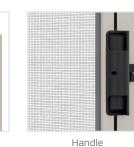

## Recommended sizes (mm)

|         | Larghezza | Altezza |
|---------|-----------|---------|
| max net | 1400      | 2600    |

Magnetic closing Zip track

Sliding Wheel

Zip track with Balance Profile

Closing profile