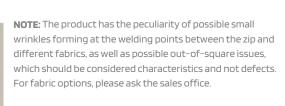

## Single Side

Net/Blackout/Filtering

**Suitable for**: French doors **Winding type**: Manual spring **Closing system**: Magnet

Cassette: Anti-insect brush cleaner

Handle: Recessed

Mesh: Fiberglass, Strip with zip closure for wind resistance