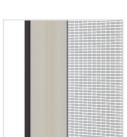

## Single Side

Net/Blackout/Filtering

**Suitable for**: French doors **Winding type**: Manual spring **Closing system**: Magnet

Cassette: Anti-insect brush cleaner

Handle: Recessed

Mesh: Fiberglass, Strip with zip closure for wind resistance