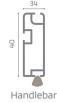

## Single Side

Net/Blackout/Filtering

**Suitable for**: French doors **Winding type**: Manual spring **Closing system**: Magnet

Cassette: Anti-insect brush cleaner

Handle: Recessed

Mesh: Fiberglass, Strip with zip closure for wind resistance

Fixing System: Screw/plug