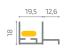

## Recommended sizes (mm)

|         | Larghezza | Altezza |
|---------|-----------|---------|
| max net | 1400      | 2600    |

Magnetic closing Zip track

Sliding Wheel

Zip track with Balance Profile

Closing profile