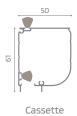

## Single Side

Net/Blackout/Filtering

**Suitable for**: French doors **Winding type**: Manual spring **Closing system**: Magnet

Cassette: Anti-insect brush cleaner

Handle: Recessed

Mesh: Fiberglass, Strip with zip closure for wind resistance

Fixing System: Screw/plug