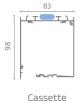

## Zip 90

Vertical Motorized
Mesh / Blackout / Filtering

Suitable for: Window and french door

**Operation**: Motorized with button, stop at any point

**Cassette**: Self-supporting and inspectable

**Handlebar**: With anti-insect brush

Inspectable Cassette

Handlebar

Side Zip Track

Via Provinciale, 10 46020 Montteggiana (MN) - ITALY

Tel.: +39 0376 527481 Fax: +39 0376 527060 info@officinerami.com officinerami.com