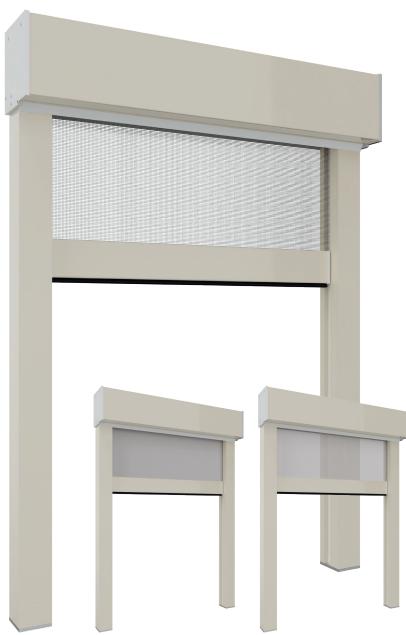

## Zip 90

Vertical Motorized
Mesh / Blackout / Filtering

Suitable for: Window and french door

**Operation**: Motorized with button, stop at any point

**Cassette**: Self-supporting and inspectable

**Handlebar**: With anti-insect brush

**Mesh**: Fiberglass, Strip with zip closure for wind resistance **Fixing System**: Screw/plug, Clips (snap-on supports) **Electrification**: Engine cable exit on the top right side

Inspectable Cassette

Handlebar

Side Zip Track

Via Provinciale, 10 46020 Montteggiana (MN) - ITALY

Tel.: +39 0376 527481 Fax: +39 0376 527060 info@officinerami.com officinerami.com