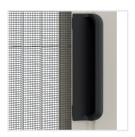

## Eva **38** Plissé

## Single side

Winding type: Manual, stop at any point

Closing system: Magnet

**Track:** Recessed track, walkable / Without

architectural barriers

Handle: Ergonomic internal / external grip

**Mesh:** Black polyester

Fixing System: Clips (snap supports)