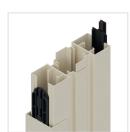

Fixing System: Clips (snap supports)

## Recommended measurements (mm)

|     | length | height |
|-----|--------|--------|
| max | 2000   | 3150   |

Recessed Track

Magnetic closing

Clips

Additional Handle

Cassette and Handle Assembly

Cassette