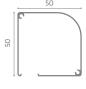

## Recommended measurements (mm

|     | length | height |
|-----|--------|--------|
| max | 1400   | 2600   |

Removable Bottom Track

Sliding Wheel

Concealed fastening brackets

Concealed fastening brackets

Cassette