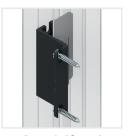

Fastening System: Concealed brackets for tracks,

screws/plugs

ON REQUEST

Winding Control: Slow back-on-top system

NOTE: For proper operation in dimensions with 1401and 2800-mm width, the double side version is recommended.

## Recommended measurements (mm

|     | length | height |
|-----|--------|--------|
| max | 1400   | 2600   |

Removable Bottom Track

Sliding Wheel

Concealed fastening brackets

Concealed fastening brackets

Cassette