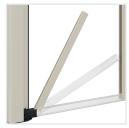

## Recommended measurements (mm

|     | length | height |
|-----|--------|--------|
| max | 1400   | 2600   |

Removable Bottom Track

Sliding Wheel

Concealed fastening brackets

Concealed fastening brackets

Cassette