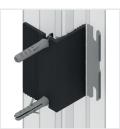

Fastening System: Concealed brackets for tracks,

screws/plugs

ON REQUEST

Winding Control: Slow back-on-top system

NOTE: For proper operation in dimensions with 1401and 2800-mm width, the double side version is recommended.

## Recommended measurements (mm

|     | length | height |
|-----|--------|--------|
| max | 1400   | 2600   |

Removable Bottom Track

Sliding Wheel

Concealed fastening brackets

Concealed fastening brackets

Cassette