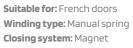

## Anna 50

Single Side Button Single Track

**Cassette:** Predisposition for left-side installation **Track:** Fixed for Recessed with buttons

Handle: Internal / external with ergonomic grip

Net: Fiberglass

Fastening System: Concealed brackets for tracks,

screws/plugs

ON REQUEST

Winding Control: Slow back-on-top system

NOTE: For proper operation in dimensions with 1401and 2800-mm width, the double side version is recommended.

## Recommended measurements (mm

|     | length | height |
|-----|--------|--------|
| max | 1400   | 2600   |

Removable Bottom Track

Sliding Wheel

Concealed fastening brackets

Concealed fastening brackets

Cassette