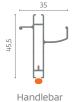

## Anna 50

Single Side Button Single Track

**Cassette:** Predisposition for left-side installation **Track:** Fixed for Recessed with buttons

Handle: Internal / external with ergonomic grip

Net: Fiberglass