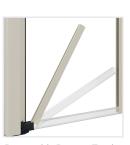

## Recommended measurements (mm

|     | length | height |
|-----|--------|--------|
| max | 1400   | 2450   |

Magnetic closing

Removable Bottom Track

Sliding Wheel

Concealed Fastening Brackets Code 382

Concealed Fastening Brackets Code 382