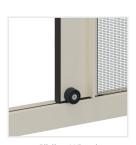

## Recommended measurements (mm

|     | length | height |
|-----|--------|--------|
| max | 1400   | 2450   |

Magnetic closing

Removable Bottom Track

Sliding Wheel

Concealed Fastening Brackets Code 382

Concealed Fastening Brackets Code 382