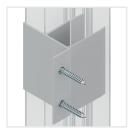

## Recommended measurements (mm

|     | length | height |
|-----|--------|--------|
| max | 1400   | 2450   |

Magnetic closing

Removable Bottom Track

Sliding Wheel

Concealed Fastening Brackets Code 382

Concealed Fastening Brackets Code 382