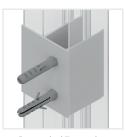

## Recommended measurements (mm

|     | length | height |
|-----|--------|--------|
| max | 1400   | 2450   |

Magnetic closing

Removable Bottom Track

Sliding Wheel

Concealed Fastening Brackets Code 382

Concealed Fastening Brackets Code 382