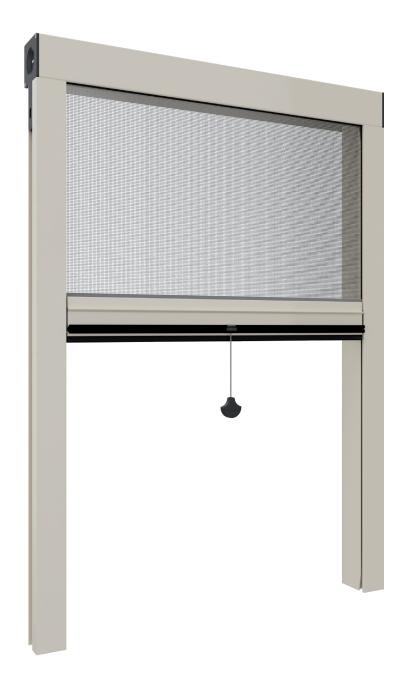

## Meri **50** Click Clack

Vertical Single-Track Buttons with adjustable stop

Suitable for: Window and french door

**Winding:** Manual spring, adjustable stop position **Closing system:** Click-Clack Fasten&Release

**Track:** Fixed for Recessed with buttons

**Handlebar:** Internal ergonomic grip with double antiinsect brush

Net: Fiberglass

**Fastening System:** Concealed brackets for tracks, screws/plugs

ON REQUEST

Winding Control: Slow back-on-top system