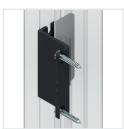

**Track:** Fixed for Recessed with buttons

**Handlebar:** Internal ergonomic grip with double antiinsect brush

Net: Fiberglass

**Fastening System:** Concealed brackets for tracks, screws/plugs

ON REQUEST

Winding Control: Slow back-on-top system

## Recommended measurements (mm

|     | length | height |
|-----|--------|--------|
| max | 1800   | 2600   |

Concealed fastening brackets

Concealed fastening brackets

Side Track

Via Provinciale, 10 46020 Montteggiana (MN) - ITALY