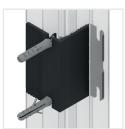

**Track:** Fixed for Recessed with buttons

**Handlebar:** Internal ergonomic grip with double antiinsect brush

Net: Fiberglass

**Fastening System:** Concealed brackets for tracks, screws/plugs

ON REQUEST

Winding Control: Slow back-on-top system

## Recommended measurements (mm

|     | length | height |
|-----|--------|--------|
| max | 1800   | 2600   |

Concealed fastening brackets

Concealed fastening brackets

Side Track

Via Provinciale, 10 46020 Montteggiana (MN) - ITALY