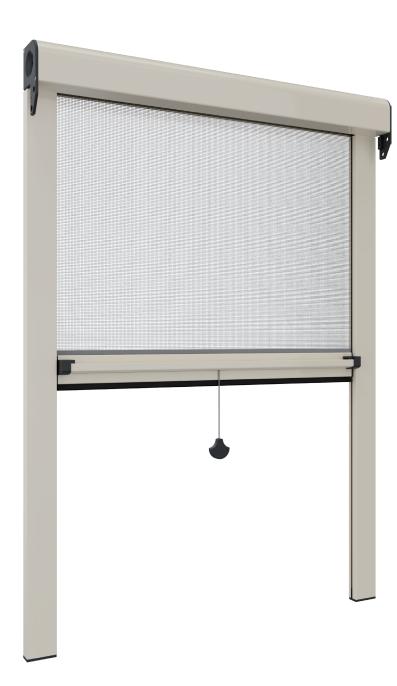

## Vertical Buttons

Suitable for: Window and french door

Winding type: Manual spring

**Closing system:** Snap-closing system **Track:** Fixed for Recessed with buttons

Handle: Ergonomic internal grip with anti-insect brush

Net: Fiberglass

Fixing System: Screw/plug

## Recommended measurements (mm

|     | length | height |
|-----|--------|--------|
| max | 1800   | 2600   |

Fixed recessed track 16,5 x 35 mm

Side Track

Via Provinciale, 10 46020 Montteggiana (MN) - ITALY