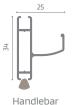

## Vertical Buttons

Suitable for: Window and french door

Winding type: Manual spring

**Closing system:** Snap-closing system **Track:** Fixed for Recessed with buttons

Handle: Ergonomic internal grip with anti-insect brush