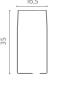

## Recommended measurements (mm

|     | length | height |
|-----|--------|--------|
| max | 1800   | 2600   |

Fixed recessed track 16,5 x 35 mm

Side Track

Via Provinciale, 10 46020 Montteggiana (MN) - ITALY