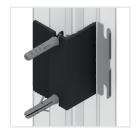

## Recommended measurements (mm

|     | length | height |
|-----|--------|--------|
| max | 1800   | 2600   |

Concealed fastening brackets

Concealed fastening brackets

Side Track

Via Provinciale, 10 46020 Montteggiana (MN) - ITALY