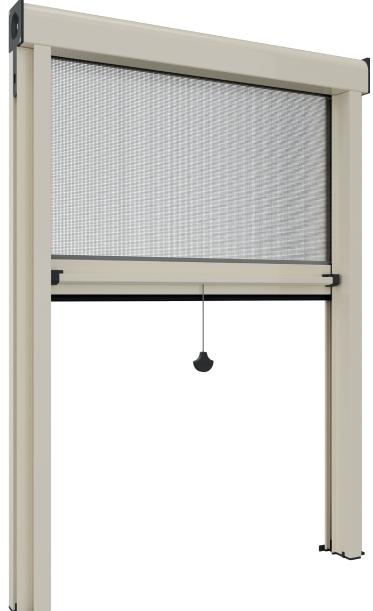

Suitable for: Window and french door

Winding type: Manual spring

**Closing system:** Snap-closing system

Track: Windproof

Handle: Ergonomic internal grip with anti-insect brush

Net: Fiberglass

Fastening System: Concealed brackets for tracks,

## Recommended measurements (mm

|     | length | height |
|-----|--------|--------|
| max | 1800   | 2600   |

Concealed fastening brackets

Concealed fastening brackets

Side Track

Via Provinciale, 10 46020 Montteggiana (MN) - ITALY