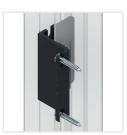

## Recommended measurements (mm

|     | length | height |
|-----|--------|--------|
| max | 1800   | 2600   |

Concealed fastening brackets

Concealed fastening brackets

Side Track

Via Provinciale, 10 46020 Montteggiana (MN) - ITALY