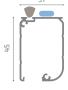

## Recommended measurements (mm)

|     | length | height |
|-----|--------|--------|
| max | 1400   | 2450   |

Magnetic closing

Removable Bottom Track

Sliding Wheel

Reclining Handle on external Side

Clips Upon Request

Cassette

Handlebar

Top Track

Bottom track

Closing profile

Via Provinciale, 10 46020 Montteggiana (MN) - ITALY

Tel.: +39 0376 527481 Fax: +39 0376 527060 info@officinerami.com officinerami.com