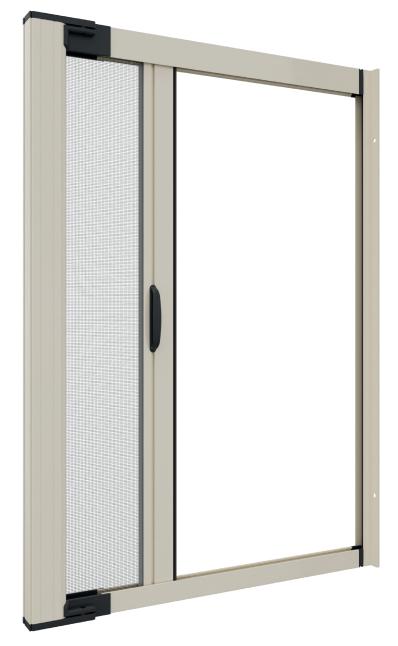

## Licia 31

## Single Side Windproof Brush

Suitable for: French doors Winding type: Manual spring Closing system: Magnet Track: Windproof

**Handle:** Recessed and externally reclining side

Mesh: Fiberglass

Fixing System: Screw/plug

## Recommended measurements (mm)

|     | length | height |
|-----|--------|--------|
| max | 1400   | 2450   |

Magnetic closing

Removable Bottom Track

Sliding Wheel

Reclining Handle on external Side

Clips Upon Request