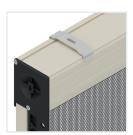

ON REQUEST

Cassette: Equipped with a brush for recovery in out-of-

Fixing System: Clips (snap-in supports)

Note: For correct operation with dimensions between 1401- and 2800-mm width, the double side version is recommended.