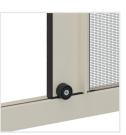

## Recommended measurements (mm)

|     | length | height |
|-----|--------|--------|
| max | 1400   | 2450   |

Magnetic closing

Removable Bottom Track

Sliding Wheel

Reclining Handle on external Side

Clips Upon Request