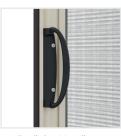

## Single Side Windproof Brush

Suitable for: French doors Winding type: Manual spring Closing system: Magnet Track: Windproof

**Handle:** Recessed and externally reclining side

Mesh: Fiberglass

Fixing System: Screw/plug

## Recommended measurements (mm)

|     | length | height |
|-----|--------|--------|
| max | 1400   | 2450   |

Magnetic closing

Removable Bottom Track

Sliding Wheel

Reclining Handle on external Side

Clips Upon Request