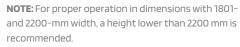

## Vertical Buttons

Suitable for: Window and french door

Winding type: Manual spring

**Closing system:** Snap-closing system

Track: Fixed with buttons

**Handle:** Ergonomic internal grip with anti-insect brush

Mesh: Fiberglass

Fixing System: Screw/plug

## ON REQUEST

Winding Control: Slow back-on-top system

Track: Telescopic with buttons

When height is between 2601- and 2800-mm, a width lower than 1600 mm is recommended.