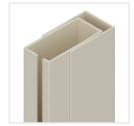

## Vertical Buttons

Suitable for: Window and french door

Winding type: Manual spring

**Closing system:** Snap-closing system

Track: Fixed with buttons

**Handle:** Ergonomic internal grip with anti-insect brush

Mesh: Fiberglass

Fixing System: Screw/plug