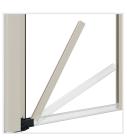

## Recommended sizes(mm)

|     | Width | Height |
|-----|-------|--------|
| max | 1400  | 2450   |

Magnetic closing

Removable Bottom Track

Sliding Wheel

Clips Upon Request

Cassette

Handlebar