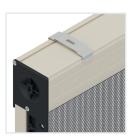

## **ON REQUEST**

Winding Control: Slow back-on-top system **Cassette**: Equipped with anti-insect brush, brush for

recovering out-of-true issues

Fixing System: Clips (snap-in supports)

## Recommended sizes(mm)

|     | Width | Height |
|-----|-------|--------|
| max | 1400  | 2450   |

Magnetic closing

Removable Bottom Track

Sliding Wheel

Clips Upon Request

Cassette

Handlebar