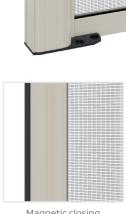

## Recommended sizes(mm)

|     | Width | Height |
|-----|-------|--------|
| max | 1400  | 2450   |

Magnetic closing

Removable Bottom Track

Sliding Wheel

Clips Upon Request

Cassette

Handlebar