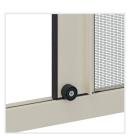

## Recommended sizes(mm)

|     | Width | Height |
|-----|-------|--------|
| max | 1400  | 2450   |

Magnetic closing

Removable Bottom Track

Sliding Wheel

Clips Upon Request

Cassette

Handlebar