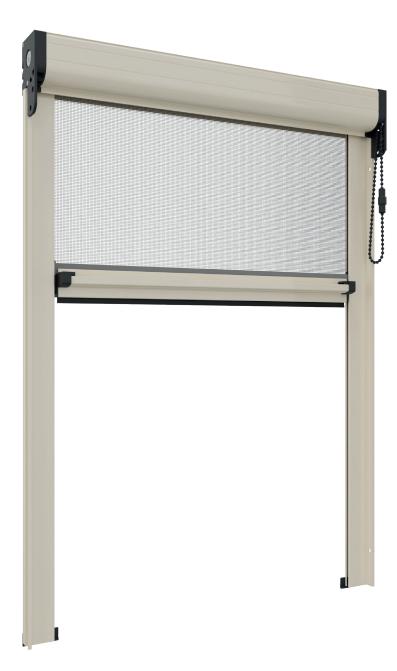

## Mistral **50** Chain

## Vertical Buttons

Suitable for: Window and french door

Winding type: Manual with Internal Right Chain, stop at any

point

Cassette: Equipped with an anti-insect mesh cleaning

brush

**Track:** Fixed with buttons

**Handlebar:** Weighted-down internal grip with anti-insect

brush

Mesh: Fiberglass

Fixing System: Screw/plug