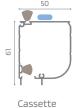

## Vertical Buttons

Suitable for: Window and french door

Winding type: Manual with Internal Right Chain, stop at any

point

Cassette: Equipped with an anti-insect mesh cleaning

brush

**Track:** Fixed with buttons

**Handlebar:** Weighted-down internal grip with anti-insect

brush

Mesh: Fiberglass

Fixing System: Screw/plug