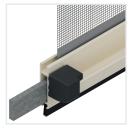

**Handlebar:** Weighted-down internal grip with anti-insect

brush

Mesh: Fiberglass

Fixing System: Screw/plug

## ON REQUEST

**Winding type:** Manual with left internal / external chain, manual with double internal and external right chain **Cassette:** Equipped with a brush for recovery in out-of-

true issues

**Track:** Windproof, telescopic with buttons Fixing System: Clips (snap-in supports)