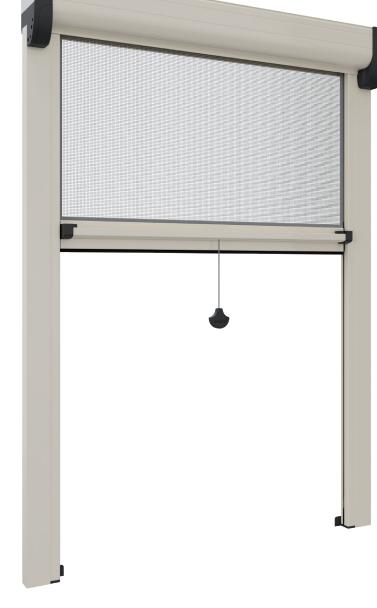

Vertical Adjustable Telescopic mosquito net

Suitable for: Window and french door

Winding type: Manual spring

Closing system: Click-Clack Fasten&Release

**Cassette**: Equipped with an anti-insect mesh cleaning

brush

Headpiece: Adjustable

**Track**: Telescopic with buttons

Handle: Ergonomic internal / external grip with anti-

insect brush **Mesh**: Fiberglass

Fixing System: Screw/plug

Cassette

Handlebar

Side Track

Via Provinciale, 10 46020 Montteggiana (MN) - ITALY

Tel.: +39 0376 527481 Fax: +39 0376 527060 info@officinerami.com officinerami.com