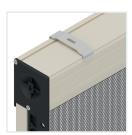

Vertical Adjustable Telescopic mosquito net

Suitable for: Window and french door

Winding type: Manual spring

Closing system: Click-Clack Fasten&Release

**Cassette**: Equipped with an anti-insect mesh cleaning

brush

Headpiece: Adjustable

**Track**: Telescopic with buttons

Handle: Ergonomic internal / external grip with anti-

insect brush **Mesh**: Fiberglass

Fixing System: Screw/plug

Cassette

Handlebar

Side Track

Via Provinciale, 10 46020 Montteggiana (MN) - ITALY

Tel.: +39 0376 527481 Fax: +39 0376 527060 info@officinerami.com officinerami.com