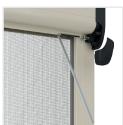

Vertical Adjustable Telescopic mosquito net

Suitable for: Window and french door

Winding type: Manual spring

Closing system: Click-Clack Fasten&Release

**Cassette**: Equipped with an anti-insect mesh cleaning

brush

Headpiece: Adjustable

**Track**: Telescopic with buttons

Handle: Ergonomic internal / external grip with anti-

insect brush **Mesh**: Fiberglass

Fixing System: Screw/plug

Cassette

Handlebar

Side Track

Via Provinciale, 10 46020 Montteggiana (MN) - ITALY

Tel.: +39 0376 527481 Fax: +39 0376 527060 info@officinerami.com officinerami.com