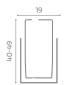

**NOTA:** For proper functioning with dimension dimension between 2601- and 2800-mm height, we recommend using width lower than 1600 mm.

## Recommended sizes (mm)

|     | Width | Height |
|-----|-------|--------|
| max | 1800  | 2600   |

Adjustable Headpieces

Adhesive Mounting

Expansion Lock Mounting (hex key)

Telescopic Tracks

Clips Upon Request