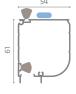

## Recommended sizes (mm)

|     | Width | Height |
|-----|-------|--------|
| max | 1800  | 2600   |

Adjustable Headpieces

Adhesive Mounting

Expansion Lock Mounting (hex key)

Telescopic Tracks

Clips Upon Request