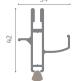

Vertical Adjustable Telescopic mosquito net

Suitable for: Window and french door

Winding type: Manual spring

Closing system: Click-Clack Fasten&Release

**Cassette**: Equipped with an anti-insect mesh cleaning

brush

Headpiece: Adjustable

**Track**: Telescopic with buttons

Handle: Ergonomic internal / external grip with anti-

insect brush **Mesh**: Fiberglass

Fixing System: Screw/plug

Cassette

Handlebar

Side Track

Via Provinciale, 10 46020 Montteggiana (MN) - ITALY

Tel.: +39 0376 527481 Fax: +39 0376 527060 info@officinerami.com officinerami.com