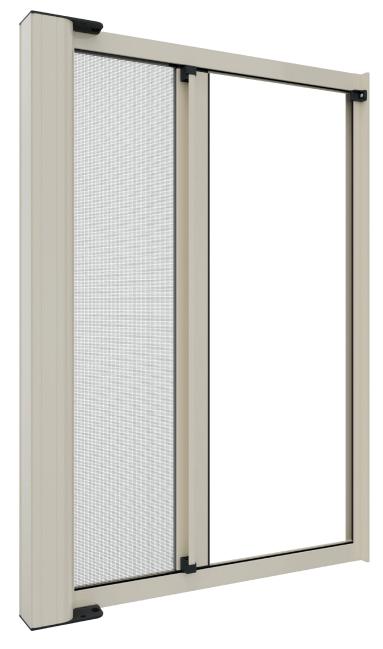

## Mistral 50

## Single Side Windproof Brush

Cassette: Equipped with an anti-insect mesh cleaning

Track: Windproof

Handle: Internal / external with ergonomic grip

Mesh: Fiberglass

Fixing System: Screw/plug

## **ON REQUEST**

Winding Control: Slow back-on-top system

Cassette: Equipped with a brush for recovery in out-of-

Fixing System: Clips (snap-in supports) Balance Profile: For the cassette

## Recommended sizes (mm)

|     | Width | Height |
|-----|-------|--------|
| max | 1400  | 2600   |

Magnetic closing

Removable Bottom Track

Sliding Wheel

Clips Upon Request

Cassette

Handlebar