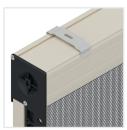

## **ON REQUEST**

Winding Control: Slow back-on-top system

Cassette: Equipped with a brush for recovery in out-of-

Fixing System: Clips (snap-in supports) Balance Profile: For the cassette

## Recommended sizes (mm)

|     | Width | Height |
|-----|-------|--------|
| max | 1400  | 2600   |

Magnetic closing

Removable Bottom Track

Sliding Wheel

Clips Upon Request

Cassette

Handlebar