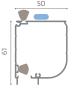

## Recommended sizes (mm)

|     | Width | Height |
|-----|-------|--------|
| max | 1400  | 2600   |

Magnetic closing

Removable Bottom Track

Sliding Wheel

Clips Upon Request

Cassette

Handlebar