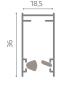

## Recommended sizes (mm)

|     | Width | Height |
|-----|-------|--------|
| max | 1400  | 2600   |

Magnetic closing

Removable Bottom Track

Sliding Wheel

Clips Upon Request

Cassette

Handlebar

Bottom track

Top Track

Closing profile

Balance Profile Upon Request

Via Provinciale, 10 46020 Montteggiana (MN) - ITALY

Tel.: +39 0376 527481 Fax: +39 0376 527060 info@officinerami.com officinerami.com