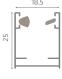

## Recommended sizes (mm)

|     | Width | Height |
|-----|-------|--------|
| max | 1400  | 2600   |

Magnetic closing

Removable Bottom Track

Sliding Wheel

Clips Upon Request

Cassette

Handlebar