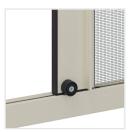

## Single Side Windproof Brush

Cassette: Equipped with an anti-insect mesh cleaning

Track: Windproof

Handle: Internal / external with ergonomic grip

Mesh: Fiberglass

Fixing System: Screw/plug

## Recommended sizes (mm)

|     | Width | Height |
|-----|-------|--------|
| max | 1400  | 2600   |

Magnetic closing

Removable Bottom Track

Sliding Wheel

Clips Upon Request

Cassette

Handlebar