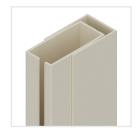

## Vertical Buttons

Winding type: Manual spring Closing system: Snap-closing

Cassette: Equipped with an anti-insect mesh cleaning

**Track**: Fixed with buttons

**Handlebar**: Ergonomic internal grip with anti-insect brush

Mesh: Fiberglass

Fixing System: Screw/plug