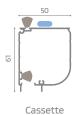

## Vertical Buttons

Winding type: Manual spring Closing system: Snap-closing

Cassette: Equipped with an anti-insect mesh cleaning

**Track**: Fixed with buttons

**Handlebar**: Ergonomic internal grip with anti-insect brush

Mesh: Fiberglass

Fixing System: Screw/plug