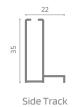

## **ON REQUEST**

Winding Control: Slow back-on-top system

Cassette: Equipped with a brush for recovery in out-of-

Balance Profile: On the cassette side for out-of-true

recovery operation

**Track**: Telescopic with buttons

Fixing System: Clips (snap-in supports)

For dimension between 2601- and 2800-mm height, we recommend using width lower than 1600 mm.