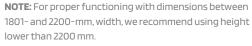

## Vertical Buttons

Winding type: Manual spring Closing system: Snap-closing

Cassette: Equipped with an anti-insect mesh cleaning

**Track**: Fixed with buttons

**Handlebar**: Ergonomic internal grip with anti-insect brush

Mesh: Fiberglass

Fixing System: Screw/plug