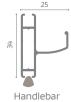

## Vertical Buttons

Winding type: Manual spring Closing system: Snap-closing

Cassette: Equipped with an anti-insect mesh cleaning

**Track**: Fixed with buttons

**Handlebar**: Ergonomic internal grip with anti-insect brush