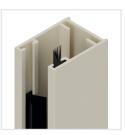

## Vertical Windproof Brush

Suitable for: Window and french door Winding type: Manual spring Closing system: Snap-closing system Cassette: Equipped with an anti-insect mesh cleaning brush Track: Windproof Handle: Ergonomic internal grip with anti-insect brush Mesh: Fiberglass Fixing System: Screw/plug